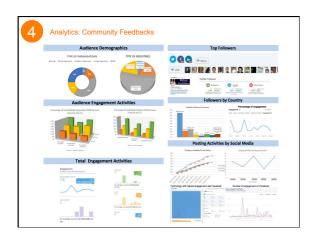

quired to ignore balls of a given colour while hitting balls of other colours. The innovative data analysis tools at the back and enable healthcare professionals to easily track the health manifolding of easile information of other towns are town and and the professional of the set of the





Microsoft Kinect is used as the input of choice to capture the body's movement without the need of using a game controller or additional attached sensors. As the elderly users are engaged in natural and intuitive movements, their frain neurons are also activated by compres stimuli from the environment (cg

team includes the building of the second secon

players are req given colour wi colours. The in tools at the bac professionals to conditions of es under their cam personalized tr



9

























| OCCOOR/A inext                                                                          |               |