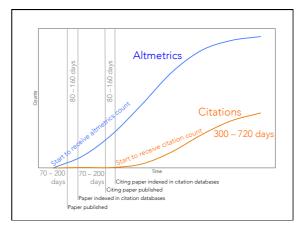

|
| Duke University Press                            | Taviar & Francis                          |
| Edinburgh University Press                       | Trans Tech                                |
| FDP Sciences                                     | Tsinghug University Press                 |
| Emerald Group Publishing                         | LICI. Press                               |
| Equinox                                          | University of California Press            |
| European Respiratory Society                     |                                           |
|                                                  | Wageningen Academic Publishers            |
| European Society of Cardiology<br>F1000 Research | Wichtig Publishing                        |











## Exerganing, which is game playing for exercise purposes, has become an emerging approach in deferity healthcare as a means to encourage elderly to do physical exercises through enjoyable game scenarios. While most of existing exerganes target physical filteres and motor movement, integration of cognitive exercises into exergances is scarce. Microsoft Rivert is used as the input of choice to capture the body's movement without the need of using a game controller or additional mechanism of the exercise is an exercise of the obdy's movement without the need of using a game controller or additional

movement without the need of using a game controller or additional attached sensors. As the elderly users are engaged in natural and intuitive movements, their brain neurons are also a