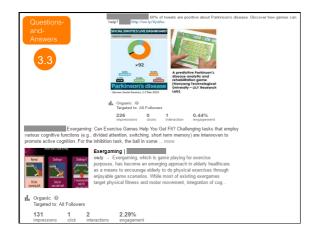

## Exerganing, which is game playing for exercise purposes, has become an emerging approach in deferity healthcare as a means to encourage elderly to do physical exercises through enjoyable game scenarios. While most of existing exerganes target physical filteres and motor movement, integration of cognitive exercises into exergances is scarce. Microsoft Rivert is used as the input of choice to capture the body's movement without the need of using a game controller or additional mechanism of the exercise is an exercise of the obdy's movement without the need of using a game controller or additional

movement without the need of using a game controller or additional attached sensors. As the elderly users are engaged in natural and intuitive movements, their brain neurons are also activated by complex stimuli from the

cognitive functions (e.g., divided attention, switching, short term memor are also interwoven to promote active cognition. • For the task of selective attention, two balls will fly out simultaneous where only the ball of a specific colour is the tarcet.

For the inhibition task, the ball in some rounds will be of a different colour, and players are required to ignore balls of a given colour while hitting balls of other colours. The innovative data analysis tools at the back and enable healthcare professionals to easily track the health manifolding of easile information of other towns are town and and the professional of the set of the

Microsoft Kinect is used as the input of choice to capture the body's movement without the need of using a game controller or additional attached sensors. As the elderly users are engaged in natural and intuitive movements, their frain neurons are also activated by compres stimuli from the environment (cg