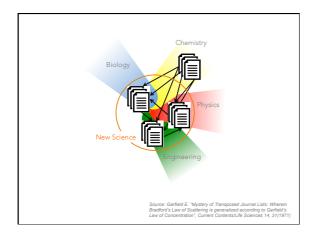

|           | Source fully and o | learly referenced | inaccurately  | Unreferenced         |             |
| Intention No intention to deceive Intention to deceive                                                                                                                                                                                                                                                                                                                                                                                                                            | Intention |                    |                   |               | Intention to deceive | /e          |















































| Acoustical Society of America                    | FASEB                                     |
|--------------------------------------------------|-------------------------------------------|
| American Association for Clinical                | Future Science Group                      |
| Chemistry                                        | Glass Tree                                |
| American Association of Petroleum                | Hogrefe Publishing Group                  |
| Geologists                                       | The IET                                   |
| American Gastroenterology Association            | Endocrine Society                         |
| American institute of Aeronautics and            | INASP