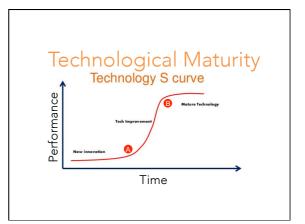

| Extent A few words A few sentences Whole<br>paragraph Saveral<br>paragraph Whole pape<br>paragraph   Originality of<br>copied material<br>method Widely-used<br>phrase/idea Phrase/idea Original phrase/idea Original phrase/idea   Position/type of<br>method Standard<br>method Secretary<br>method Describing<br>another's work Data/findings -   Referencing/<br>attribution Source fully and clearly referenced Source partially/<br>infeccurately Unreferenced Unreferenced |           |                    |                   |               |                      |             |
|-------------------------------------------------------------------------------------------------------------------------------------------------------------------------------------------