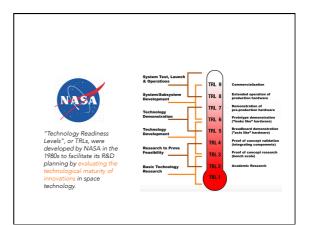

| Extent A few words A few sentences Whole<br>paragraph Saveral<br>paragraph Whole pape<br>paragraph   Originality of<br>copied material<br>method Widely-used<br>phrase/idea Phrase/idea Original phrase/idea Original phrase/idea   Position/type of<br>method Standard<br>method Secretary<br>method Describing<br>another's work Data/findings -   Referencing/<br>attribution Source fully and clearly referenced Source partially/<br>infeccurately Unreferenced Unreferenced |           |                    |                   |               |                      |             |
|-----------------------------------------------------------------------------------------------------------------------------------------------------------------------------------------------