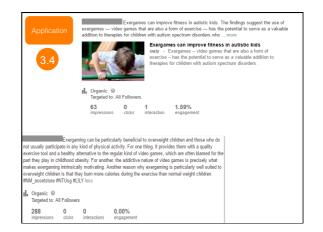

## Exerganing, which is game playing for exercise purposes, has become an emerging approach in deferity healthcare as a means to encourage elderly to do physical exercises through enjoyable game scenarios. While most of existing exerganes target physical filteres and motor movement, integration of cognitive exercises into exergances is scarce. Microsoft Rivert is used as the input of choice to capture the body's movement without the need of using a game controller or additional mechanism of the exercise is an exercise of the obdy's movement without the need of using a game controller or additional

movement without the need of using a game controller or additional attached sensors. As the elderly users are engaged in natural and intuitive movements, their brain neurons are also activated by complex stimuli from the

Microsoft Kinect is used as the input of choice to capture the body's movement without the need of using a game controller or additional attached sensors. As the elderly users are engaged in natural and intuitive movements, their frain neurons are also activated by compres stimuli from the environment (cg