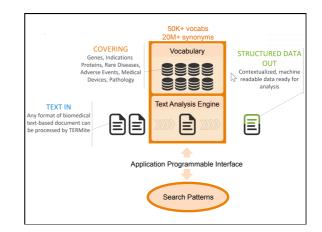

| Extent A few words A few sentences Whole<br>paragraph Saveral<br>paragraph Whole pape<br>paragraph   Originality of<br>copied material<br>method Widely-used<br>phrase/idea Phrase/idea Original phrase/idea Original phrase/idea   Position/type of<br>method Standard<br>method Secretary<br>method Describing<br>another's work Data/findings -   Referencing/<br>attribution Source fully and clearly referenced Source partially/<br>infeccurately Unreferenced Unreferenced |           |                    |                   |               |                      |             |
|-----------------------------------------------------------------------------------------------------------------------------------------------------------------------------------------------------------