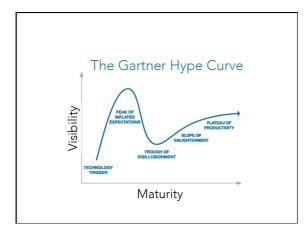

| Extent A few words A few sentences Whole<br>paragraph Saveral<br>paragraph Whole pape<br>paragraph   Originality of<br>copied material<br>method Widely-used<br>phrase/idea Phrase/idea Original phrase/idea Original phrase/idea   Position/type of<br>method Standard<br>method Secretary<br>method Describing<br>another's work Data/findings -   Referencing/<br>attribution Source fully and clearly referenced Source partially/<br>infeccurately Unreferenced Unreferenced |           |                    |                   |               |                      |             |
|---------------------------------------------------------------------------------------------------------------------------------------------------------------------------------------------